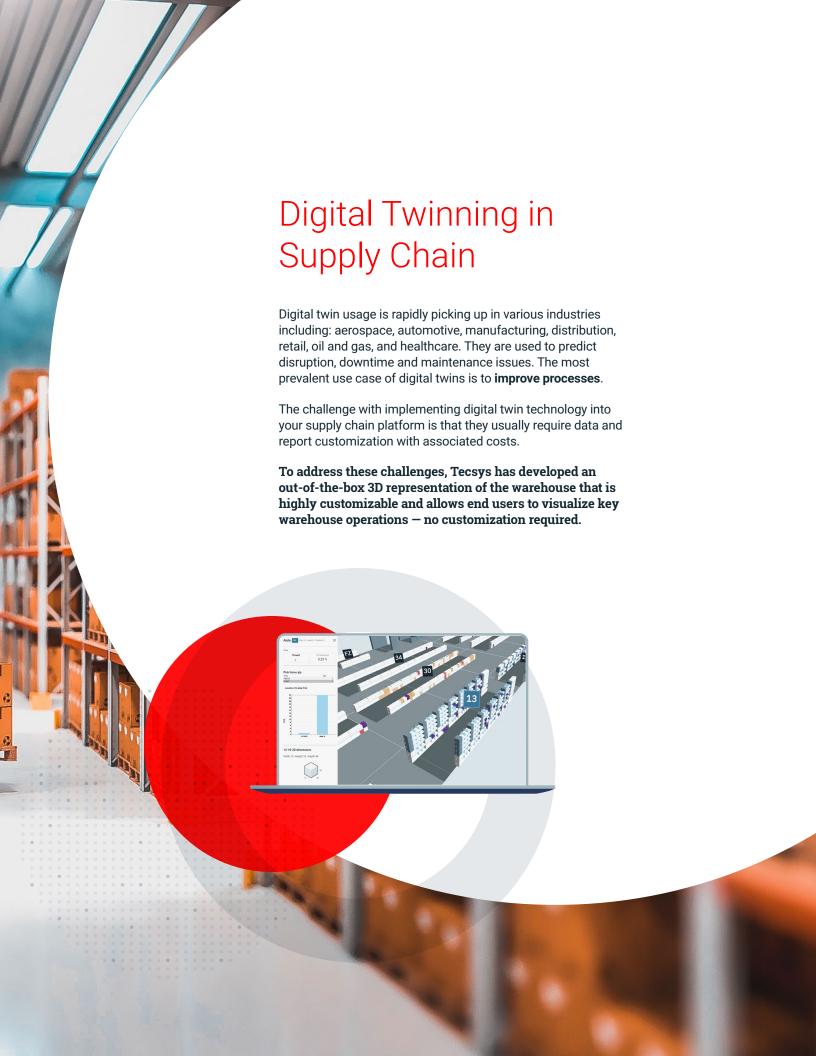

### **Digital Twin — Out of the Box**

Tecsys offers a 3D heat map digital twin solution that is ready to use, right out of the box.

#### **Key features:**

3D representation of your warehouse with a high degree of interactivity and customization.

Making layout adjustments is easy with a user-friendly drag-and-drop interface.

Track your pick and replenishment operations by navigating the warehouse on a PC or tablet.

Provides a high degree of interactivity and customization available to the end user.