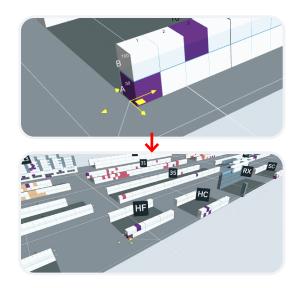

#### **Key features:**

3D representation of your warehouse with a high degree of interactivity and customization.

Making layout adjustments is easy with a user-friendly drag-and-drop interface.

Track your pick and replenishment operations by navigating the warehouse on a PC or tablet.

Provides a high degree of interactivity and customization available to the end user.