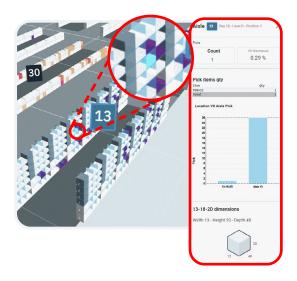

#### **Key features:**

3D representation of your warehouse with a high degree of interactivity and customization.

Making layout adjustments is easy with a user-friendly drag-and-drop interface.

Track your pick and replenishment operations by navigating the warehouse on a PC or tablet.

Provides a high degree of interactivity and customization available to the end user.