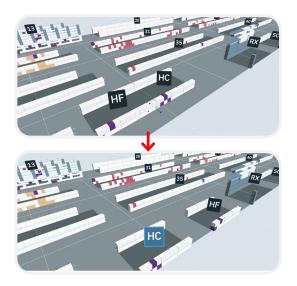

#### **Key features:**

3D representation of your warehouse with a high degree of interactivity and customization.

Making layout adjustments is easy with a user-friendly drag-and-drop interface.

Track your pick and replenishment operations by navigating the warehouse on a PC or tablet.

Provides a high degree of interactivity and customization available to the end user.